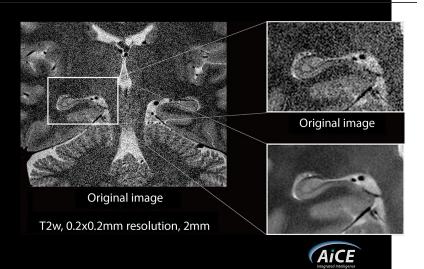

#### Advanced intelligent Clear-IQ Engine(AiCE)\*

<sup>\*</sup> AiCE is the world's first MR Deep Learning reconstruction technology.

#### Intelligent

Advanced intelligent Clear-IQ Engine (AiCE) intelligently removes noise from images which results in higher SNR and enables increased resolution. Achieve sharp, clear and distinct images utilizing the power of Deep Learning, allowing you to see through the noise.

#### **AiCE**

AiCE intelligently removes noise from images which results in higher SNR and enables increased resolution. Achieve sharp, clear and distinct images utilizing the power of Deep Learning, allowing you to see through the noise.

#### Ax T2w, 0.83 x 0.83mm resolution