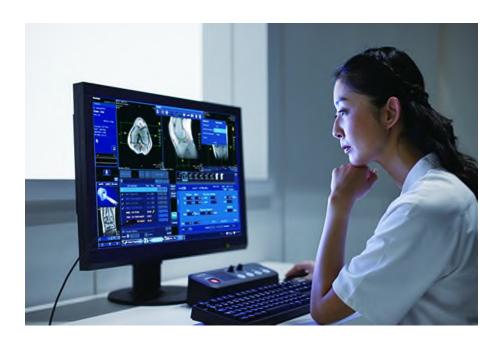

#### Enhance 1.5T MRI workflow

- Remote monitoring and seamless patient handling with mobile Table
   UX
- Enable correct patient positioning and coil set-up with Ceiling Camera and Intelligent Monitor
- Efficiently plan with ForeSee View and automate routine sequences with Auto Scan Assist
- Easy to clean gloss coating aids sterilization and disinfection requirements

- Advanced intelligent Clear-IQ Engine (AiCE) helps you to see through the noise to deliver clear, sharp and distinct images
- Compressed SPEEDER for 2D and 3D, Fast 3D and parallel imaging scan technologies reduce scan time
- Consistent and robust imaging with PURERF
- Advanced post processing with Olea/Vitrea