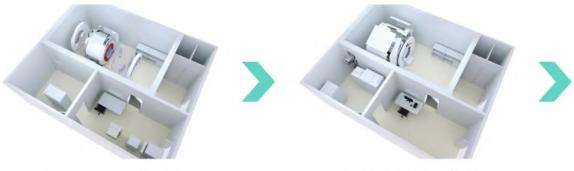

#### Vantage Orian / Encore Upgrade

Upgrading your existing Canon Medical MRI system to Vantage Orian will allow your facility to enjoy a new level of productivity, patient comfort and clinical confidence, boosted by deep learning based noise removal and scan accelerating compressed sensing technology.

#### Applicable to a range of Canon 1.5T models:

The Vantage Orian Encore program offers EXCELART Vantage, Vantage Atlas, and Vantage Titan customers with older Vantage systems exceptional value by upgrading these legacy systems to the Vantage Orian platform while keeping the magnet in place and reducing downtime and construction costs.

#### Why upgrade to Vantage Orian

Keep your magnet to reduce construction cost

Reduce hospital downtime compared to replacing the entire system

Move to a new digital platform utilizing Deep Learning and Compressed Sensing technology

#### Keep your magnet to reduce construction cost

Keep your magnet in place and remove old technology.

Install new Vantage Orian technology.

Experience Vantage Orian's enhanced workflow and outstanding scan technology.