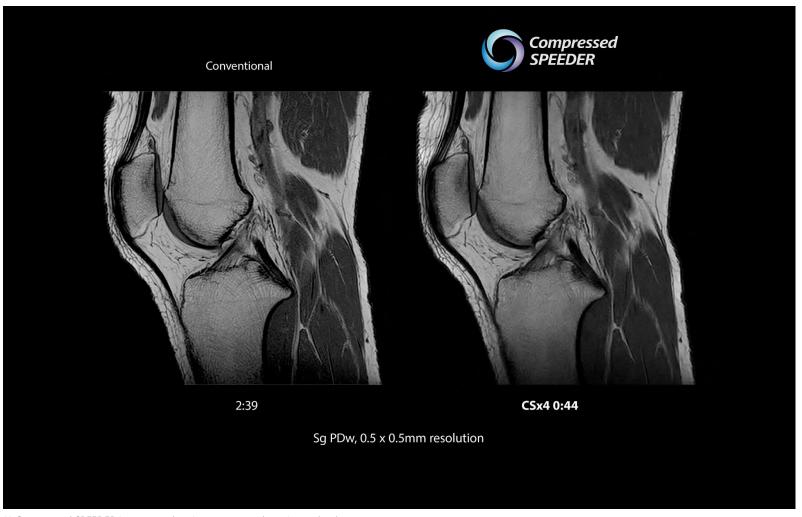

#### **Compressed SPEEDER\*\***

<sup>\*\*</sup> Compressed SPEEDER is scan accelerating compressed sensing technology.

#### Compressed SPEEDER

Compressed SPEEDER is a new imaging technique that can accelerate scan times across the whole body. This unique imaging approach enables high-speed imaging up to four times compared to current scan speeds while maintaining excellent image performance.