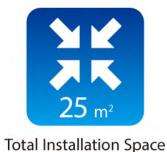

#### Minimize space

Minimize investment in valuable floor space with a 25 m2 footprint that excels in the 1.5T wide bore market.\*\*