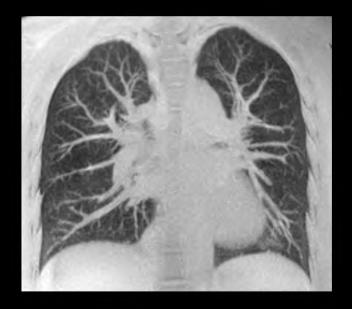

#### UTE (Ultrashort TE)

Allows clinicians to capture images in tissues that generally disappear too quickly for accurate MR imaging. This enables imaging of anatomy such as the lungs, helping providers obtain information to diagnose and treat their patients.