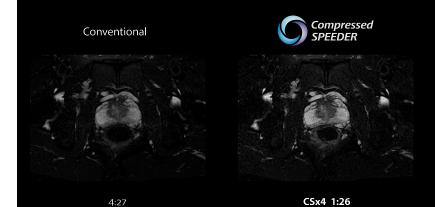

#### **Compressed SPEEDER\*\***

<sup>\*\*</sup> Compressed SPEEDER is scan accelerating compressed sensing technology.

#### Compressed SPEEDER

Compressed SPEEDER is a new imaging technique that can accelerate scan times across the whole body. This unique imaging approach enables high-speed imaging up to four times compared to current scan speeds while maintaining excellent image performance.