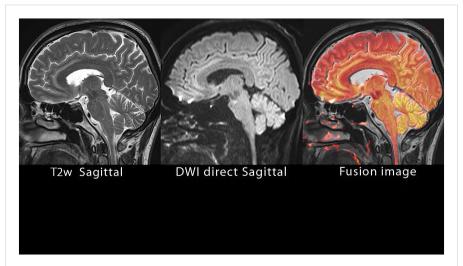

high gradient technology delivering industry-leading peak gradient amplitude specifications of 100 mT/m at 200 T/m/s and the ability to simultaneously reach maximum gradient strength and slew rate, Vantage Centurian provides the highest whole-body MRI performance potential in the research market. Diffusion-weighted imaging in particular benefits from the high gradient specification of 100 mT/m, delivering anatomical detail enabling researchers to more accurately characterize morphologic and functional tissue integrity at the early stages of disease. Furthermore, quantifiable image performance is achieved while maintaining high gradient strength through a new direct cooling technology that stabilizes temperature performance by significantly reducing the heat and eddy currents generated.





Direct Sagittal DWI



High b DWI



1mm Isotropic DWI



Short TE DWI

#### Explore with intelligent applications

# Advanced intelligent Clear-IQ Engine (AiCE)

Canon's Advanced intelligent Clear-IQ Engine (AiCE) utilizes a deep convolutional neural network to intelligently identify and remove noise from MR images. The reconstructed images result in higher SNR thereby enabling increased anatomical detail and spatial resolution. AiCE technology utilizes intelligent artificial intelligence algorithms to see through the noise, delivering sharp clear and distinct images. Combined with Vantage Centurian's high gradient performance, AiCE takes MRI imaging to new frontiers.





#### Explore with intelligent applications

# Compressed SPEEDER\* accelerates scanning while maintaining image qua