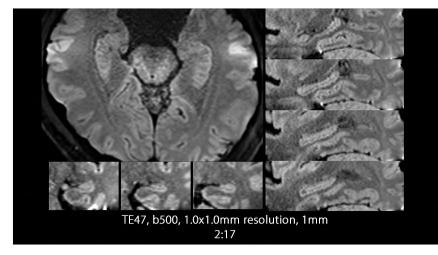

ndustry-leading peak gradient amplitude specifications of 100 mT/m at 200 T/m/s and the ability to simultaneously reach maximum gradient strength and slew rate, Vantage Centurian provides the highest whole-body MRI performance potential in the research market. Diffusion-weighted imaging in particular benefits from the high gradient specification of 100 mT/m, delivering anatomical detail enabling researchers to more accurately characterize morphologic and functional tissue integrity at the early stages of disease. Furthermore, quantifiable image performance is achieved while maintaining high gradient strength through a new direct cooling technology that stabilizes temperature performance by significantly reducing the heat and eddy currents generated.





Direct Sagittal DWI



High b DWI



1mm Isotropic DWI



Short TE DWI

#### Explore with intelligent applications

# Advanced intelligent Clear-IQ Engine (AiCE)

Canon's Advanced intelligent Clear-IQ Engine (AiCE) utilizes a deep convolutional neural network to intelligently identify and remove noise from MR images. The reconstructed images result in higher SNR thereby enabling increased anatomical detail and spatial resolution. AiCE technology utilizes intelligent artificial intelligence algorithms to see through the noise, delivering sharp clear and distinct images. Combined with Vantage Centurian's high gradient performance, AiCE takes MRI imaging to new frontiers.





#### Explore with intelligent applications

# Compressed SPEEDER\* accelerates scanning while maintaining image quality performance

Compressed SPEEDER