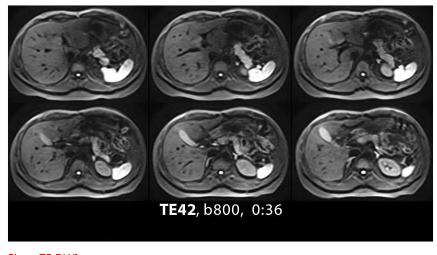

#### Quick Star free breathing

Quick Star free breathing and motion reduction can be helpful for challenging patients that have difficulty holding their breath, especially for liver examinations or uncooperative patients like pediatrics.