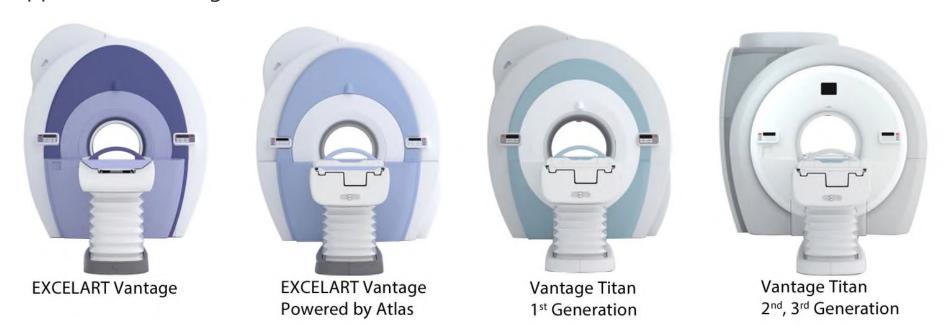

#### Applicable to a range of Canon 1.5T models:

The Vantage Orian Encore program offers EXCELART Vantage, Vantage Atlas, and Vantage Titan customers with older Vantage systems exceptional value by upgrading these legacy systems to the Vantage Orian platform while keeping the magnet in place and reducing downtime and construction costs.

#### Why upgrade to Vantage Orian

Keep your magnet to reduce construction cost

Reduce hospital downtime compared to replacing the entire system

Move to a new digital platform utilizing Deep Learning and Compressed Sensing technology