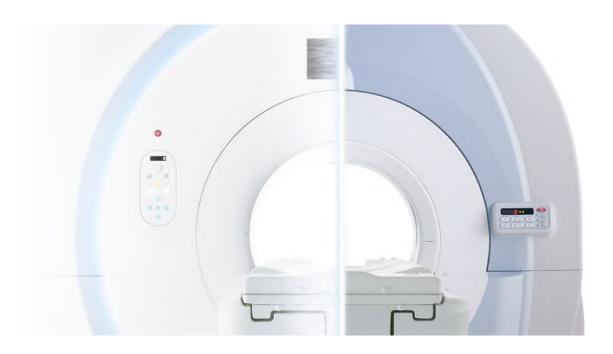

#### Enhance 1.5T MRI workflow

- Remote monitoring and seamless patient handling with mobile Table
   UX
- Enable correct patient positioning and coil set-up with Ceiling Camera and Intelligent Monitor
- Efficiently plan with ForeSee View and automate routine sequences with Auto Scan Assist
- Easy to clean gloss coating aids sterilization and disinfection requirements

- Advanced intelligent Clear-IQ Engine (AiCE) helps you to see through the noise to deliver clear, sharp and distinct images
- Compressed SPEEDER for 2D and 3D, Fast 3D and parallel imaging scan technologies reduce scan time
- Consistent and robust imaging with PURERF
- Advanced post processing with Olea/Vitrea

#### Immersive patient experience and comfort

- Small footprint and low energy consumption minimizes operational costs
- MR Theater helps relax patients with a virtual immersive experience
- Pianissimo technology delivers whisper quiet scanning
- Short magnet and 71cm open bore offers an open MRI scanning environment