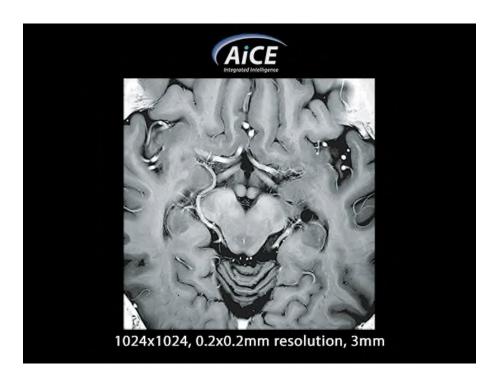

# Advanced intelligent Clear-IQ Engine (AiCE)

Canon's Advanced intelligent Clear-IQ Engine (AiCE) utilizes a deep convolutional neural network to intelligently identify and remove noise from MR images. The reconstructed images result in higher SNR thereby enabling increased anatomical detail and spatial resolution. AiCE technology utilizes intelligent artificial intelligence algorithms to see through the noise, delivering sharp clear and distinct images. Combined with Vantage Centurian's high gradient performance, AiCE takes MRI imaging to new frontiers.

#### Ax T2w, 0.83 x 0.83mm resolution