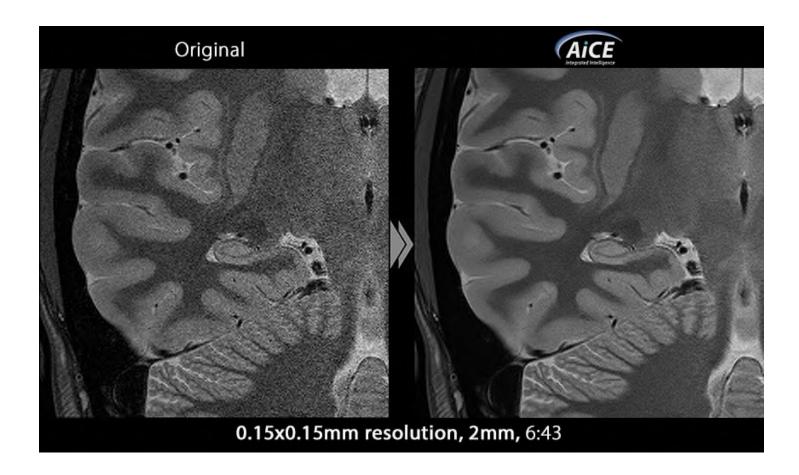

#### **AiCE**

AiCE intelligently removes noise from images which results in higher SNR and enables increased resolution. Achieve sharp, clear and distinct images utilizing the power of Deep Learning, allowing you to see through the noise.

#### Ax T2w, 0.83 x 0.83mm resolution