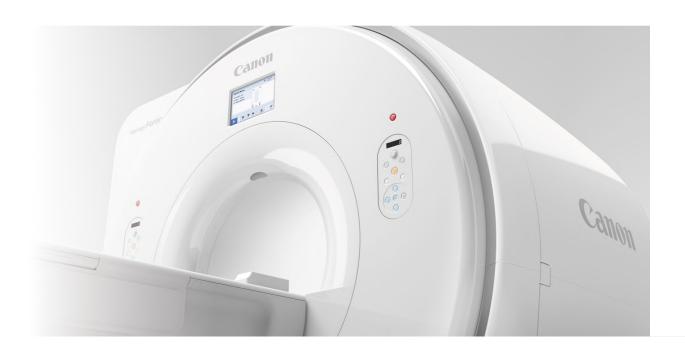

# Vantage **Fortian**

Advanced Productivity

#### Advanced Productivity with Vantage Fortian 1.5T

Your work is our inspiration. We listen carefully to your needs and strive to provide innovative and highly effective solutions. Now, more than ever, radiologists and technologists face continually increasing case-loads and the effects of cost pressure on the healthcare system. Our solution is the Vantage Fortian 1.5T MRI – specially developed to answer the emerging needs of MRI specialists. With new workflow solutions focused on saving time, experience advanced MRI productivity that integrates seamlessly into your facility.