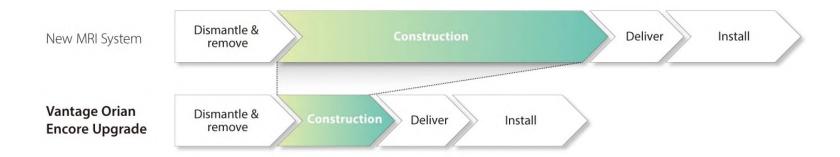

#### Vantage Orian / Encore Upgrade

Upgrading your existing Canon Medical MRI system to Vantage Orian will allow your facility to enjoy a new level of productivity, patient comfort and clinical confidence, boosted by deep learning based noise removal and scan accelerating compressed sensing technology.

#### Applicable to a range of Canon 1.5T models:

The Vantage Orian Encore program offers EXCELART Vantage, Vantage Atlas, and Vantage Titan customers with older Vantage systems exceptional value by upgrading these legacy systems to the Vantage Orian platform while keeping the magnet in place and reducing downtime and construction costs.

#### Why upgrade to Vantage Orian

Keep your magnet to reduce construction cost

Reduce hospital downtime compared to replacing the entire system

Move to a new digital platform utilizing Deep Learning and Compressed Sensing technology

#### Reduce hospital downtime compared to replacing the entire system

Move to a new digital platform utilizing Deep Learning and Compressed Sensing technology