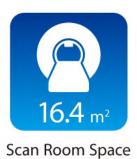

#### **High Productivity**

- Compressed SPEEDER expands scan capability in both 2D and 3D scans
- Dockable Table, automated Auto Scan Assist and ForeSee View improve workflow
- Small footprint and low energy consumption minimizes operational costs

#### **High Productivity**

Boost productivity and lower running costs with a range of rapid scan technologies, automated workflow for clinicians and energy efficient technology.

- Now with Compressed SPEEDER, rapid scan technologies reduce scan time
- Dockable Table, automated EasyTech and ForeSee View improve workflow
- Small footprint and low energy consumption minimizes operational costs

#### **Efficient design to meet your needs**

- Optimize your hospital installation space with industry leading small footprint
- Minimize hospital downtime with rapid installation
- Optimize hospital running costs with Vantage Elan's low power consumption