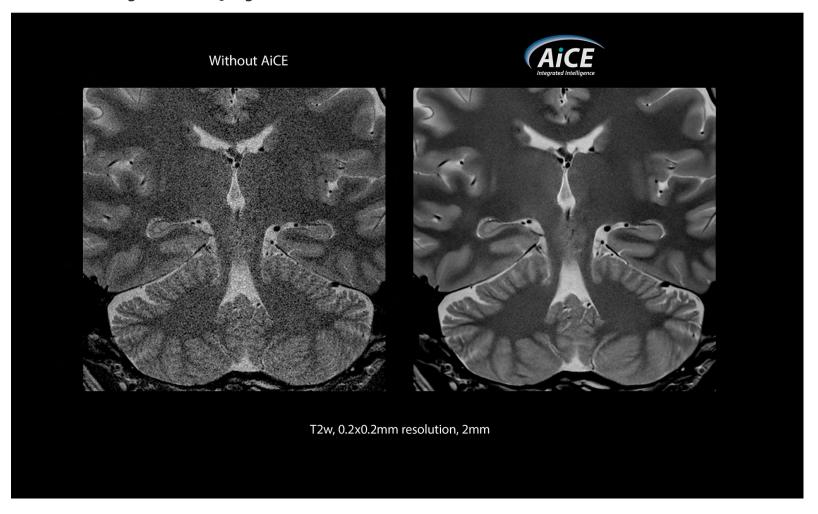

#### Advanced intelligent Clear-IQ Engine(AiCE)\*

<sup>\*</sup> AiCE is the world's first MR Deep Learning reconstruction technology.

#### Intelligent

Advanced intelligent Clear-IQ Engine (AiCE) intelligently removes noise from images which results in higher SNR and enables increased resolution. Achieve sharp, clear and distinct images utilizing the power of Deep Learning, allowing you to see through the noise.

#### **AiCE**

AiCE intelligently removes noise from images which results in higher SNR and enables increased resolution. Achieve sharp, clear and distinct images utilizing the power of Deep Learning, allowing you to see through the noise.