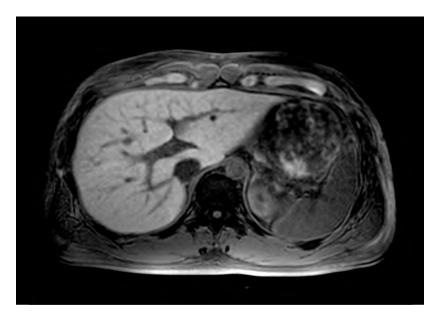

#### Quick Star free breathing

Quick Star free breathing and motion reduction can be helpful for challenging patients that have difficulty holding their breath, especially for liver examinations or uncooperative patients like pediatrics.