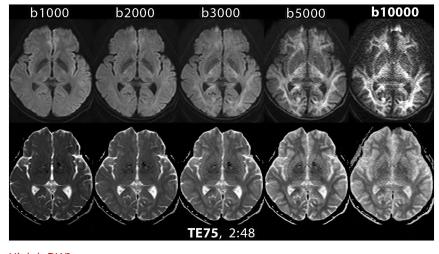

y delivering industry-leading peak gradient amplitude specifications of 100 mT/m at 200 T/m/s and the ability to simultaneously reach maximum gradient strength and slew rate, Vantage Centurian provides the highest whole-body MRI performance potential in the research market. Diffusion-weighted imaging in particular benefits from the high gradient specification of 100 mT/m, delivering anatomical detail enabling researchers to more accurately characterize morphologic and functional tissue integrity at the early stages of disease. Furthermore, quantifiable image performance is achieved while maintaining high gradient strength through a new direct cooling technology that stabilizes temperature performance by significantly reducing the heat and eddy currents generated.





Direct Sagittal DWI



High b DWI



1mm Isotropic DWI



Short TE DWI

#### Explore with intelligent applications

# Advanced intelligent Clear-IQ Engine (AiCE)

Canon's Advanced intelligent Clear-IQ Engine (AiCE) utilizes a deep convolutional neural network to intelligently identify and remove noise from MR images. The reconstructed images result in higher SNR thereby enabling increased anatomical detail and spatial resolution. AiCE technology utilizes intelligent artificial intelligence algorithms to see through the noise, delivering sharp clear and distinct images. Combined with Vantage Centurian's high gradient performance, AiCE takes MRI imaging to new frontiers.





#### Explore with intelligent applications

# Compressed SPEEDER\* accelerates scanning while maintaining image quality performance

Compr