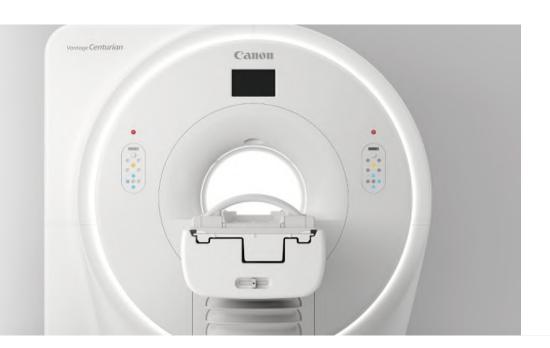

## Vantage **Centurian**

Inspire new frontiers

#### Inspire new frontiers

With industry highest gradient performance at 3T MRI, Vantage Centurian will inspire your research to new frontiers. Unique gradient and cooling technology delivers high anatomical detail and quantifiable imaging, and intelligent applications remove noise while increasing SNR and accelerate scan speeds. Combined with an open sequence development environment and Canon Medical's collaborative support network of clinical and scientific support, Vantage Centurian is the MRI system that brings research to the real world.