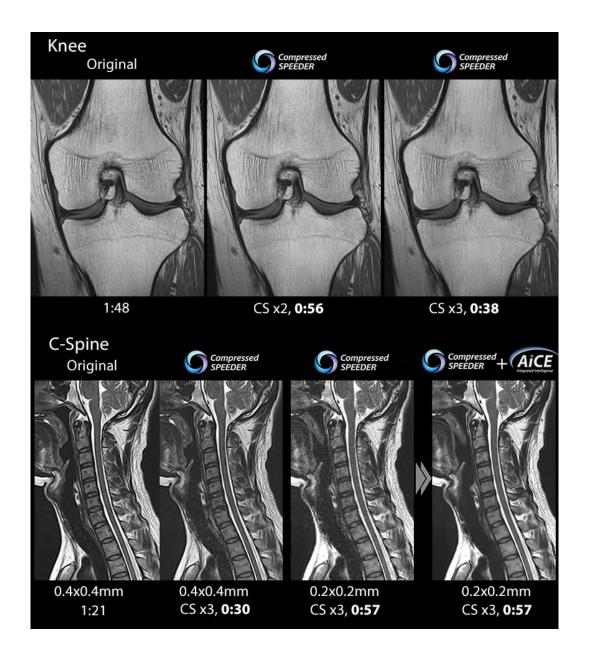

#### Compressed SPEEDER

Compressed SPEEDER is a new imaging technique that can accelerate scan times across the whole body. This unique imaging approach enables high-speed imaging up to four times compared to current scan speeds while maintaining excellent image performance.