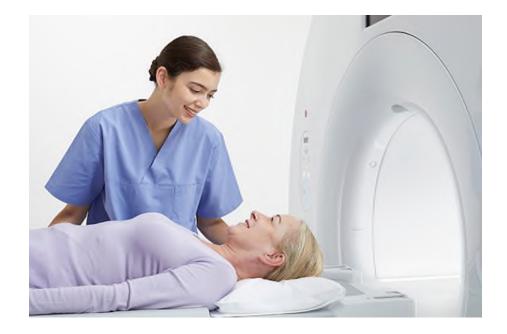

#### Immersive patient experience and comfort

- Small footprint and low energy consumption minimizes operational costs
- MR Theater helps relax patients with a virtual immersive experience
- Pianissimo technology delivers whisper quiet scanning
- Short magnet and 71cm open bore offers an open MRI scanning environment

#### **Patient Comfort**

- MR Theater helps relax patients with a virtual immersive experience
- Pianissimo technology delivers whisper quiet scanning
- Short magnet and 71 cm wide bore offers an open MRI scanning environment

#### **Patient Comfort**

Improve the patient experience with advanced technology for outstanding patient comfort.

- MR Theater helps relax patients with a virtual immersive experience
- Pianissimo technology delivers whisper quiet scanning
- Short magnet and 71 cm wide bore offers an open MRI scanning environment