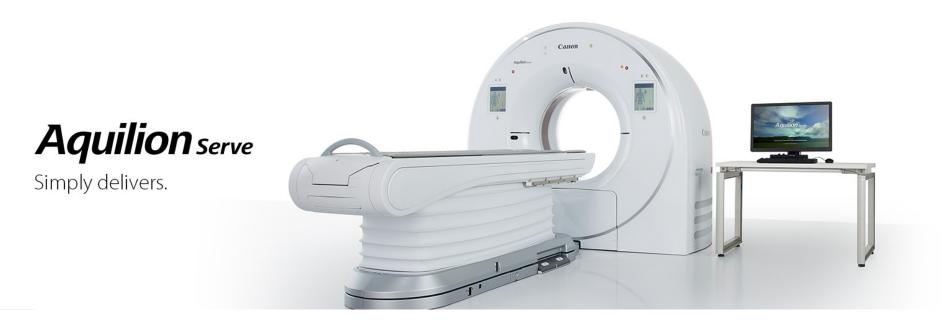

#### **Aquilion Serve**

# Perform simple, safe, high-quality CT exams with consistent clinical outcomes

As radiology departments around the world find themselves increasingly pushed to their limits, they need a CT scanner that delivers low dose, consistent results and fast throughput that leaves more time for patient care.

With workflow features that deliver simplified patient positioning, automatic scan planning and AI-enabled solutions, Aquilion Serve meets these needs.