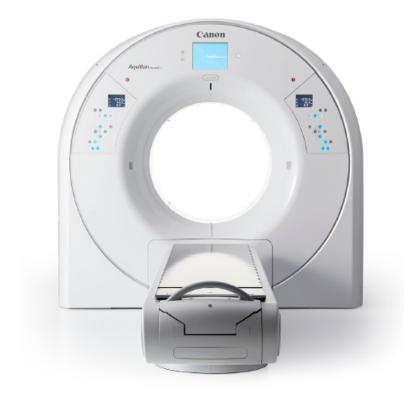

### Aquilion Lightning 160 Slice Ultra Helical CT

## A smart investment - assisted by AI.

Are you looking for a 160 slice CT scanner that helps provide better care and safer imaging in a compact, affordable package?

Designed to operate reliably and efficiently in a busy environment, the Aquilion Lightning SP now has deep learning innovation integrated into the existing hardware to deliver high quality images in a fast, cost efficient way.