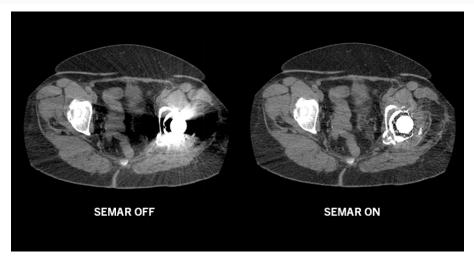

#### **SURESubtraction**

The ability to remove bone and calcium from data sets while allowing clinicians to view lesions or arteries at risk.