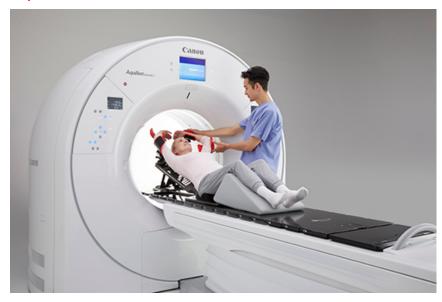

### Aquilion Lightning 160 Slice Ultra Helical CT

## A smart investment - assisted by AI.

Are you looking for a 160 slice CT scanner that helps provide better care and safer imaging in a compact, affordable package?

Designed to operate reliably and efficiently in a busy environment, the Aquilion Lightning SP now has deep learning innovation integrated into the existing hardware to deliver high quality images in a fast, cost efficient way.