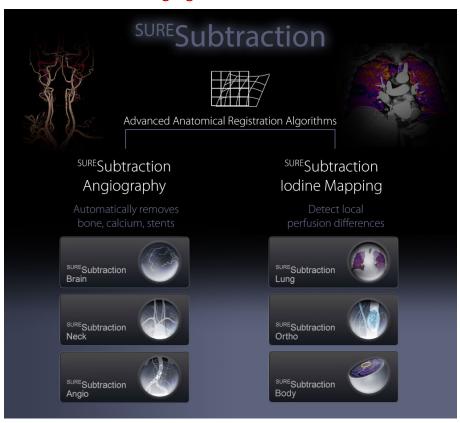

#### **SURESubtraction**

The ability to remove bone and calcium from data sets while allowing clinicians to view lesions or arteries at risk.

#### **Enhanced Iodine Imaging**

# Angiography SURESubtraction CT & Iodine Mapping SURESubtraction CT

Upgrade every multi phase CT protocol with enhanced iodine imaging that provides whole organ perfusion, improves the visualization of subtle lesions, and provides an excellent view of vessel lumens that is free from calcium stents and bone.