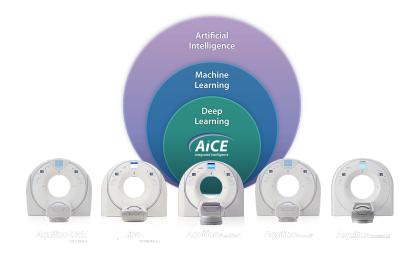

#### Advanced intelligent Clear-IQ Engine (AiCE)

# Welcome to the age of AI-assisted CT

AiCE is a cutting-edge Deep Learning Reconstruction technology that's been trained to reduce noise and boost signal to deliver sharp, clear and distinct images at speed.

# Advanced intelligent Clear-IQ Engine (AiCE)

AiCE is a revolutionary approach to CT reconstruction that uses Deep Learning innovation to match the spatial resolution and low-noise properties of advanced model-based iterative reconstructions to produce high quality images at low doses.