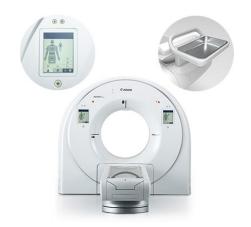

# Simplicity Delivered

Simple, safe, high-quality CT exams

- Innovative hardware solutions such as built-in cameras, flared gantry and Tech assist lateral slide
- All-new user experience with INSTINX
- Up to 40% reduced workflow steps
- Advanced intelligent Clear-IQ Engine (AiCE) delivers images that are sharp, clear and distinct