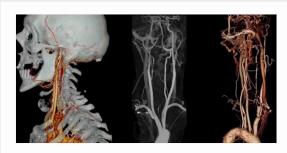

#### Clinical Gallery

## **Runoff CTA**

63-year-old male. CT Runoff Angiography was performed with SUREExposure and SUREEKV, automatic mA modulation and kV selection. Multiplanar Reconstructions (MPR) and 3D Volume Rendered images demonstrate bilateral iliac-femoral artery occlusion; right axillary femoral bypass graft and a left aortofemoral bypass graft with restored blood flow to both femoral arteries. Severe diffuse atherosclerotic disease and aortic aneurism pre-bifurcation is also demonstrated. Blood flow is seen bilaterally in the extremities.