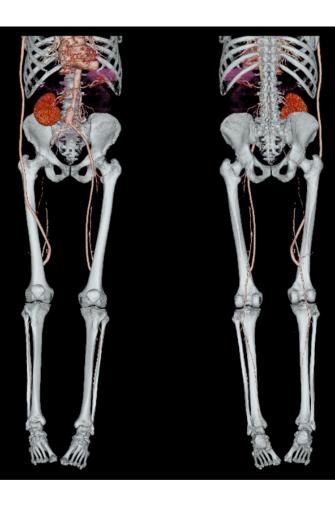

## **Runoff CTA**

63-year-old male. CT Runoff Angiography was performed with SUREExposure and SUREEKV, automatic mA modulation and kV selection. Multiplanar Reconstructions (MPR) and 3D Volume Rendered images demonstrate bilateral iliac-femoral artery occlusion; right axillary femoral bypass graft and a left aortofemoral bypass graft with restored blood flow to both femoral arteries. Severe diffuse atherosclerotic disease and aortic aneurism pre-bifurcation is also demonstrated. Blood flow is seen bilaterally in the extremities.