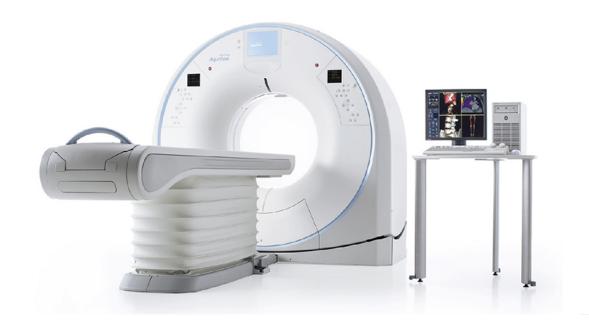

# **Aquilion** Lightning

Trusted Performance.

Smart Investment.

### Aquilion Lightning 160 Slice Ultra Helical CT

## A smart investment - assisted by AI.

Are you looking for a 160 slice CT scanner that helps provide better care and safer imaging in a compact, affordable package?

Designed to operate reliably and efficiently in a busy environment, the Aquilion Lightning SP now has deep learning innovation integrated into the existing hardware to deliver high quality images in a fast, cost efficient way.