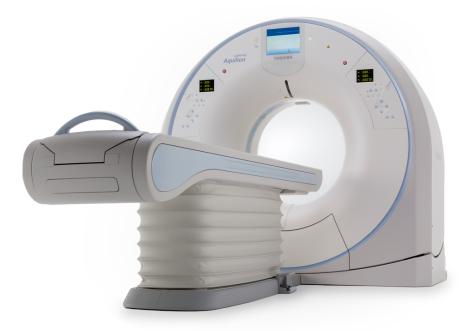

# Lightning **Aquilion**

Redefining a cost-of-ownership CT solution

### **Aquilion lightning**

# Better care. Safer imaging.

Aquilion Lightning™, Canon Medical Systems' 16-row 32 slice\* helical CT system for whole-body imaging, employs cutting-edge technologies to optimize patient care and accelerate clinical decision making. Innovative features ensure that high-quality isotropic images are routinely acquired with low patient dose. The workflow is streamlined, increasing patient throughput. And a wide range of advanced 3D and post processing applications provide clinical flexibility.