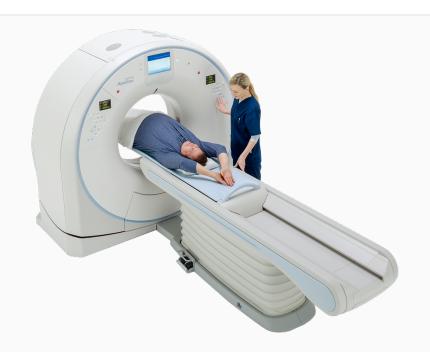

## Clinical Confidence Anywhere

Harness the power of the Aquilion Prime SP and Aquilion Lightning 80 CT systems wherever and whenever you need them. The design of our mobile medical equipment allows for high-patient throughput, without compromising on patient safety, workflow, or image quality.