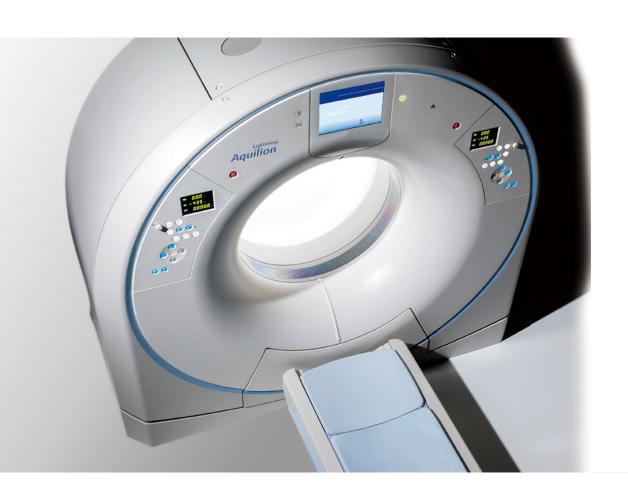

# Lightning **Aquilion**

Redefining a cost-of-ownership CT solution

### **Aquilion lightning**

# Better care. Safer imaging.

Aquilion Lightning™, Canon Medical Systems' 16-row 32 slice\* helical CT system for whole-body imaging, employs cutting-edge technologies to optimize patient care and accelerate clinical decision making. Innovative features ensure that high-quality isotropic images are routinely acquired with low patient dose. The workflow is streamlined, increasing patient throughput. And a wide range of advanced 3D and post processing applications provide clinical flexibility.